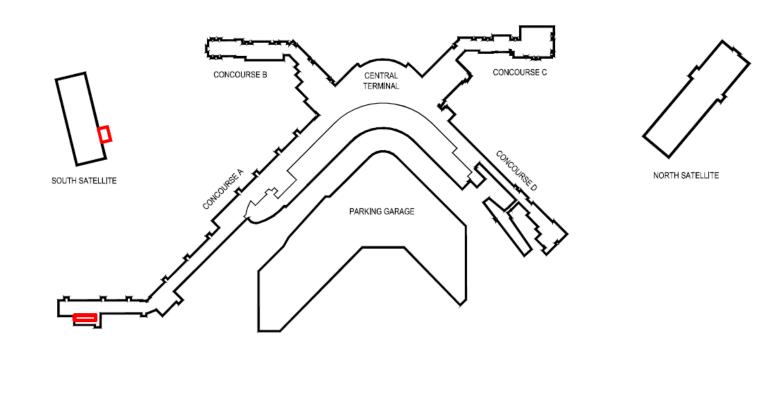

### SEA'S COMMON-USE LOUNGES

Commission 9/24/19

- Lounges are an essential service for international airlines
- The Port has two common-use premium lounges at SEA one in the South Satellite and one on Concourse A that meet the needs of international carriers
- In addition, there has been a dramatic increase in the demand for lounge access by domestic travelers

#### THE PORT'S COMMON USE LOUNGES